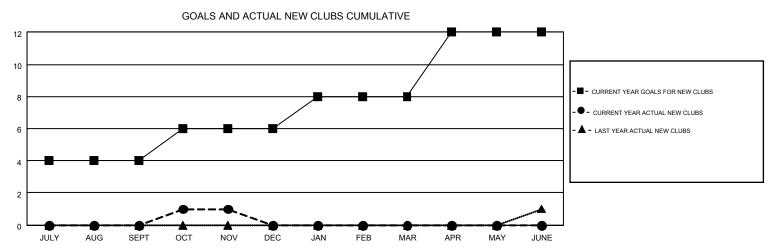

## MONTHLY MEMBERSHIP PROGRESS REPORT

Multiple District 12

Results as of: 11/30/2016

LOCATION: TENNESSEE

GMT CA 1

GMT: HARVEY WHITLEY

|               |                  | Clubs             |                  |                  | Members               |                    |                                        |                    |                  |  |
|---------------|------------------|-------------------|------------------|------------------|-----------------------|--------------------|----------------------------------------|--------------------|------------------|--|
|               | RESUI            | LTS FOR 2016-2017 |                  |                  | RESULTS FOR 2016-2017 |                    |                                        |                    |                  |  |
| QUARTER       | NEW CLUB<br>GOAL | NEW CLUBS         | DROPPED<br>CLUBS | NET<br>GAIN/LOSS | QUARTER               | NEW MEMBER<br>GOAL | CHARTER AND<br>NEW<br>MEMBERS<br>ADDED | DROPPED<br>MEMBERS | NET<br>GAIN/LOSS |  |
| JULY/AUG/SEPT | 4                | 0                 | 0                | 0                | JULY/AUG/SEPT         | 134                | 127                                    | 201                | -74              |  |
| OCT/NOV/DEC   | 2                | 1                 | 0                | 1                | OCT/NOV/DEC           | 26                 | 166                                    | 147                | 19               |  |
| JAN/FEB/MAR   | 2                | 0                 | 0                | 0                | JAN/FEB/MAR           | 83                 | 0                                      | 0                  | 0                |  |
| APR/MAY/JUNE  | 4                | 0                 | 0                | 0                | APR/MAY/JUNE          | 75                 | 0                                      | 0                  | 0                |  |