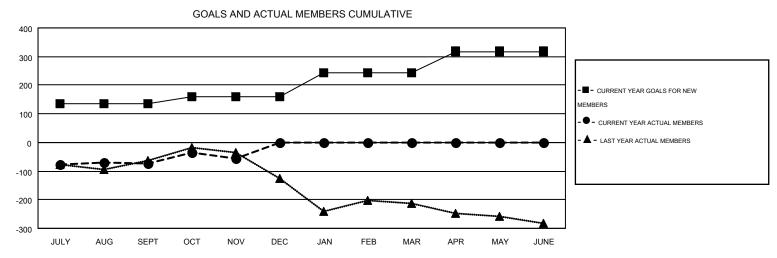

## MONTHLY MEMBERSHIP PROGRESS REPORT

Multiple District 12

Results as of: 11/30/2016

LOCATION: TENNESSEE

GMT CA 1

GMT: HARVEY WHITLEY

|               |                  | Clubs             |                  |                  | Members               |                    |                                        |                    |                  |  |
|---------------|------------------|-------------------|------------------|------------------|-----------------------|--------------------|----------------------------------------|--------------------|------------------|--|
|               | RESUI            | LTS FOR 2016-2017 |                  |                  | RESULTS FOR 2016-2017 |                    |                                        |                    |                  |  |
| QUARTER       | NEW CLUB<br>GOAL | NEW CLUBS         | DROPPED<br>CLUBS | NET<br>GAIN/LOSS | QUARTER               | NEW MEMBER<br>GOAL | CHARTER AND<br>NEW<br>MEMBERS<br>ADDED | DROPPED<br>MEMBERS | NET<br>GAIN/LOSS |  |
| JULY/AUG/SEPT | 4                | 0                 | 0                | 0                | JULY/AUG/SEPT         | 134                | 127                                    | 201                | -74              |  |
| OCT/NOV/DEC   | 2                | 1                 | 0                | 1                | OCT/NOV/DEC           | 26                 | 166                                    | 147                | 19               |  |
| JAN/FEB/MAR   | 2                | 0                 | 0                | 0                | JAN/FEB/MAR           | 83                 | 0                                      | 0                  | 0                |  |
| APR/MAY/JUNE  | 4                | 0                 | 0                | 0                | APR/MAY/JUNE          | 75                 | 0                                      | 0                  | 0                |  |